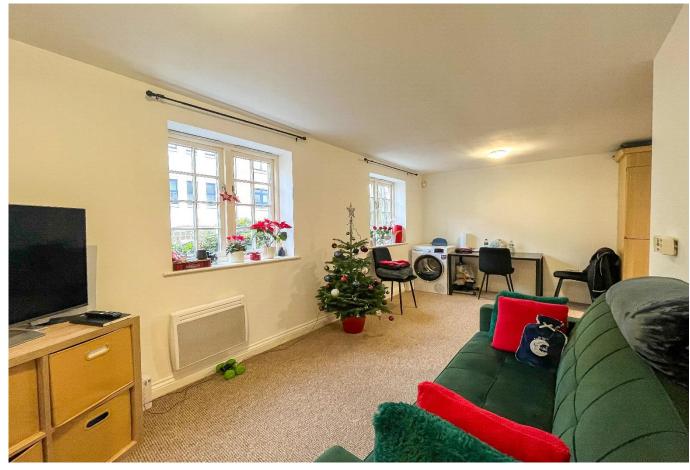

## Accommodation

The property enters through a wood effect Upvc door stepping into the entrance hallway leading to all principal rooms, including an open plan lounge/kitchen, two bedrooms with built in storage to the master, and family bathroom comprising shower over bath, WC and wash basin. The kitchen area has a range of floor standing and wall mounted units with work surfaces incorporating stainless steel sink, electric oven with hob and extractor over, integrated fridge/freezer and washing machine.