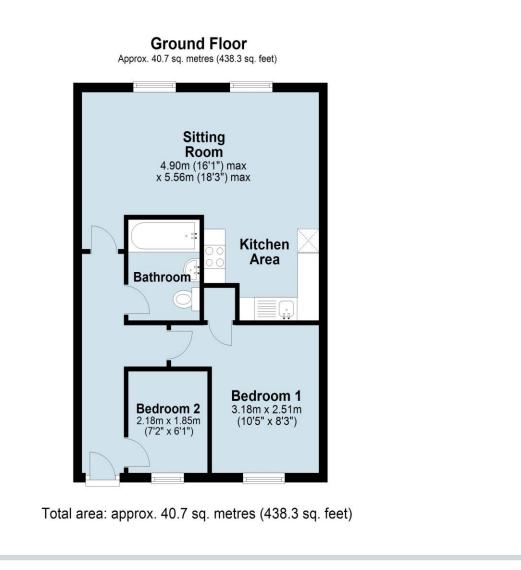

## Accommodation

The property enters through a wood effect Upvc door stepping into the entrance hallway leading to all principal rooms, including an open plan lounge/kitchen, two bedrooms with built in storage to the master, and family bathroom comprising shower over bath, WC and wash basin. The kitchen area has a range of floor standing and wall mounted units with work surfaces incorporating stainless steel sink, electric oven with hob and extractor over, integrated fridge/freezer and washing machine.