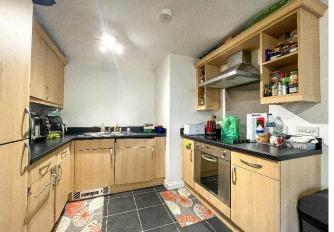

## Accommodation

The property enters through a wood effect Upvc door stepping into the entrance hallway leading to all principal rooms, including an open plan lounge/kitchen, two bedrooms with built in storage to the master, and family bathroom comprising shower over bath, WC and wash basin. The kitchen area has a range of floor standing and wall mounted units with work surfaces incorporating stainless steel sink, electric oven with hob and extractor over, integrated fridge/freezer and washing machine.