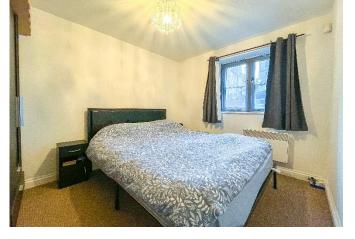

## Accommodation

The property enters through a wood effect Upvc door stepping into the entrance hallway leading to all principal rooms, including an open plan lounge/kitchen, two bedrooms with built in storage to the master, and family bathroom comprising shower over bath, WC and wash basin. The kitchen area has a range of floor standing and wall mounted units with work surfaces incorporating stainless steel sink, electric oven with hob and extractor over, integrated fridge/freezer and washing machine.