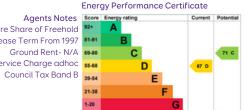

GROUND FLOOR FIRST FLOOR SECOND FLOOR

TOTAL FLOOR AREA: 872sq.ft. (81.0 sq.m.) approx. Made with Metropix ©2024

Agents Notes Score Energy Tenure Share of Freehold 999 Year Lease Term From 1997 81-91 Ground Rent- N/A 69-80 Service Charge adhoc 55-68