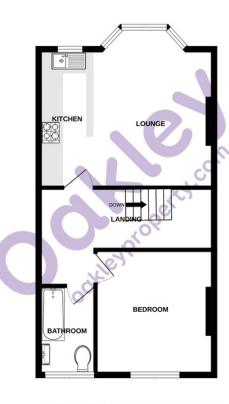

## **The Property**

A well presented first & second floor maisonette in a sought after location close to Preston Park. The accommodation is approached via a private street entrance and comprises on the first floor; An entrance hall with study space, open plan living space, a double bedroom and a bathroom. On the second floor is a double bedroom with fitted storage and an en-suite shower room.

GROUND FLOOR FIRST FLOOR SECOND FLOOR

TOTAL FLOOR AREA: 872sq.ft. (81.0 sq.m.) approx. Made with Metropix ©2024

Agents Notes Score Energy Tenure Share of Freehold 999 Year Lease Term From 1997 81-91 Ground Rent- N/A 69-80 Service Charge adhoc 55-68