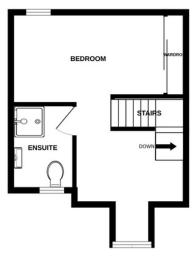

## **The Property**

A well presented first & second floor maisonette in a sought after location close to Preston Park. The accommodation is approached via a private street entrance and comprises on the first floor; An entrance hall with study space, open plan living space, a double bedroom and a bathroom. On the second floor is a double bedroom with fitted storage and an en-suite shower room.

GROUND FLOOR FIRST FLOOR SECOND FLOOR

TOTAL FLOOR AREA: 872sq.ft. (81.0 sq.m.) approx. Made with Metropix ©2024

Agents Notes Score Energy Tenure Share of Freehold 999 Year Lease Term From 1997 81-91 Ground Rent- N/A 69-80 Service Charge adhoc 55-68