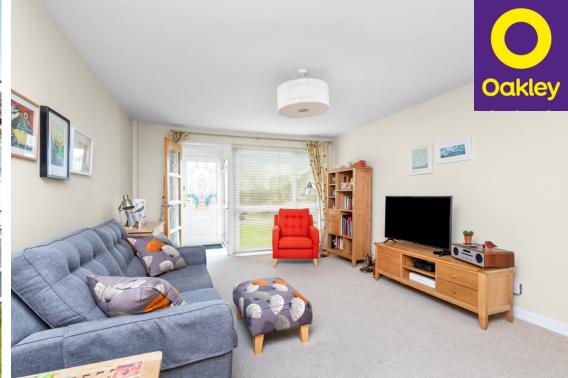

## **The Property**

This 2 double bedroom terraced house is accessed via the front door to a porch with space for coats and shoes, this leads through to the well presented lounge with a large window allowing natural light and looks out to the front of the close with the communal green space to the left.