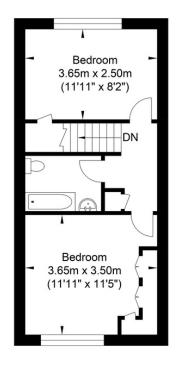

The modern fitted kitchen is accessed off the lounge and has built in modern appliances and plenty of storage cupboards.

Stairs from the lounge take you to the first floor where there are 2 double bedrooms and a modern bathroom as well as access to the loft storage space. Externally there is a well maintained and good sized West Facing rear garden with patio and lawned areas and a gate giving rear access. There is a garage in a nearby compound with up and over door.

## The Lynchetts, Shoreham-by-Sea

Ground Floor Approximate Floor Area 355.20 sq ft (33.0 sq m) First Floor Approximate Floor Area 331.95 sq ft (30.84 sq m) Garage Approximate Floor Area 156.93 sq ft (14.58 sq m)

Approximate Gross Internal Area = 78.42 sq m / 844.10 sq ft Illustration for identification purposes only, measurements are approximate, not to scale.

**Your Sussex Property Expert** 

Shoreham Property Hub 01273 661 577