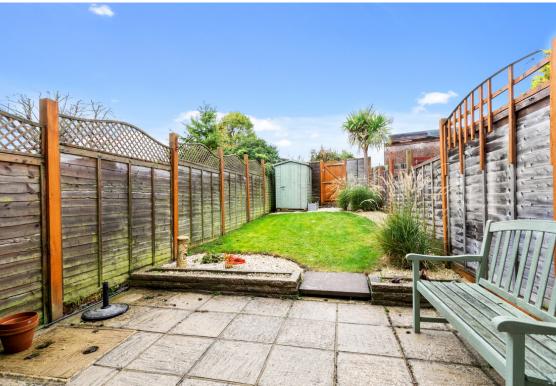

The modern fitted kitchen is accessed off the lounge and has built in modern appliances and plenty of storage cupboards.

Stairs from the lounge take you to the first floor where there are 2 double bedrooms and a modern bathroom as well as access to the loft storage space. Externally there is a well maintained and good sized West Facing rear garden with patio and lawned areas and a gate giving rear access. There is a garage in a nearby compound with up and over door.