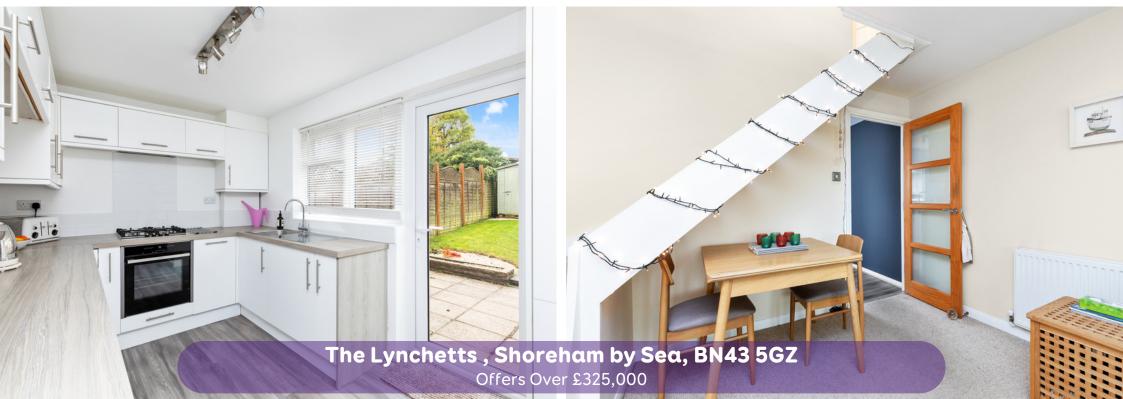

The modern fitted kitchen is accessed off the lounge and has built in modern appliances and plenty of storage cupboards.

Stairs from the lounge take you to the first floor where there are 2 double bedrooms and a modern bathroom as well as access to the loft storage space. Externally there is a well maintained and good sized West Facing rear garden with patio and lawned areas and a gate giving rear access. There is a garage in a nearby compound with up and over door.

## The Lynchetts, Shoreham by Sea, BN43 5GZ

An extremely well presented 2 bedroom terraced property with the benefit of a good sized West facing rear garden with rear access and a garage located in a nearby compound.