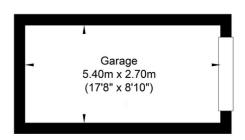

The modern fitted kitchen is accessed off the lounge and has built in modern appliances and plenty of storage cupboards.

Stairs from the lounge take you to the first floor where there are 2 double bedrooms and a modern bathroom as well as access to the loft storage space. Externally there is a well maintained and good sized West Facing rear garden with patio and lawned areas and a gate giving rear access. There is a garage in a nearby compound with up and over door.

## The Lynchetts, Shoreham-by-Sea

Ground Floor Approximate Floor Area 355.20 sq ft (33.0 sq m) First Floor Approximate Floor Area 331.95 sq ft (30.84 sq m) Garage Approximate Floor Area 156.93 sq ft (14.58 sq m)

Approximate Gross Internal Area = 78.42 sq m / 844.10 sq ft Illustration for identification purposes only, measurements are approximate, not to scale.

**Your Sussex Property Expert** 

Shoreham Property Hub 01273 661 577