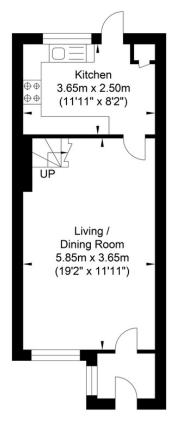

## The Lynchetts, Shoreham-by-Sea

Ground Floor Approximate Floor Area 355.20 sq ft (33.0 sq m) First Floor Approximate Floor Area 331.95 sq ft (30.84 sq m) Garage Approximate Floor Area 156.93 sq ft (14.58 sq m)

Approximate Gross Internal Area = 78.42 sq m / 844.10 sq ft Illustration for identification purposes only, measurements are approximate, not to scale.

**Your Sussex Property Expert** 

Shoreham Property Hub 01273 661 577