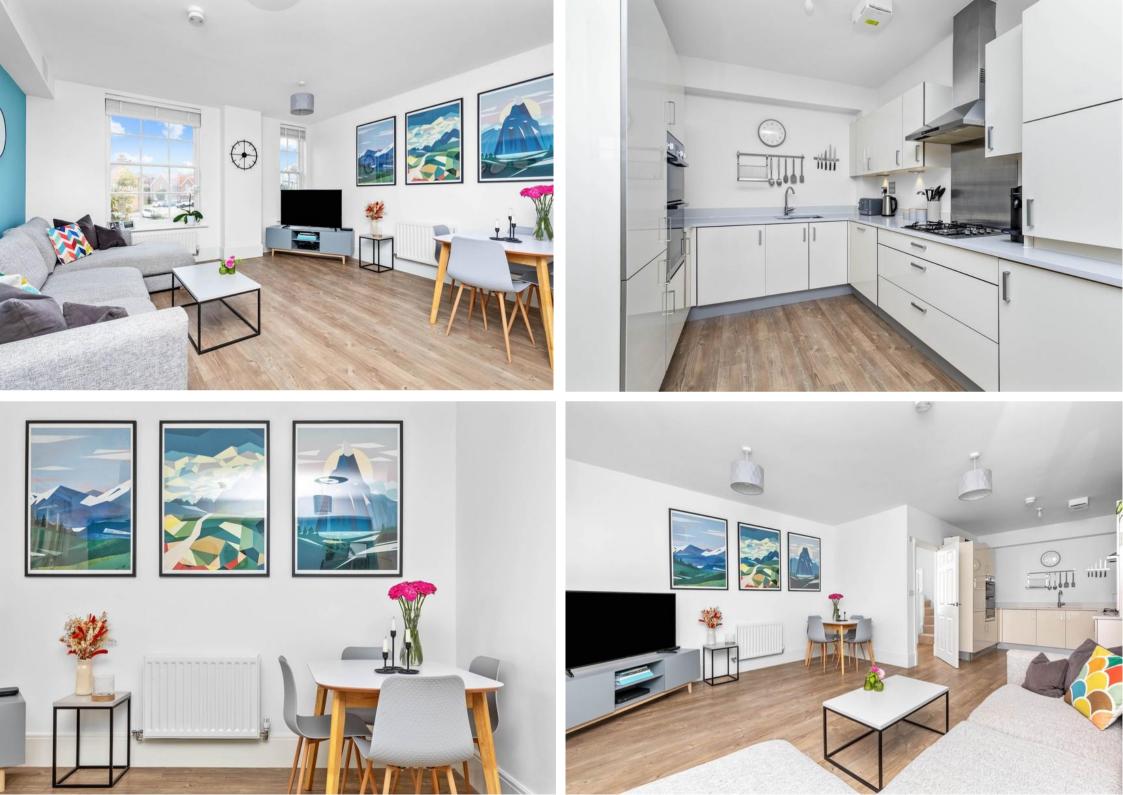

You enter the communal hallway on the ground floor and take steps to the first floor, the door to the apartment leads in to a large entrance hallway with a door leading through to a modern open plan living area with a modern fitted kitchen and dining area. There is also a double bedroom with fitted wardrobes and a family bathroom on this floor.

Stairs from the hallway lead up to a large master bedroom with fitted wardrobes and access to an en-suite shower room. Both the lounge and the master bedroom has views over the green space located to the front of the building.