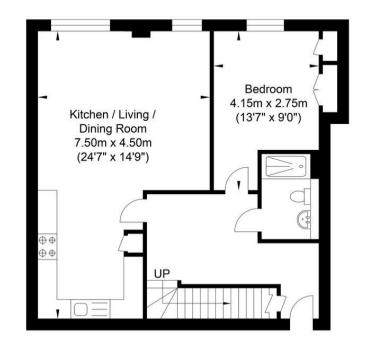

### Southlands Way, Shoreham-by-Sea

First Floor Approximate Floor Area 604.39 sq ft (56.15 sq m) Second Floor Approximate Floor Area 322.91 sq ft (30.0 sq m)

Approximate Gross Internal Area = 86.15 sq m / 927.31 sq ft Illustration for identification purposes only, measurements are approximate, not to scale.