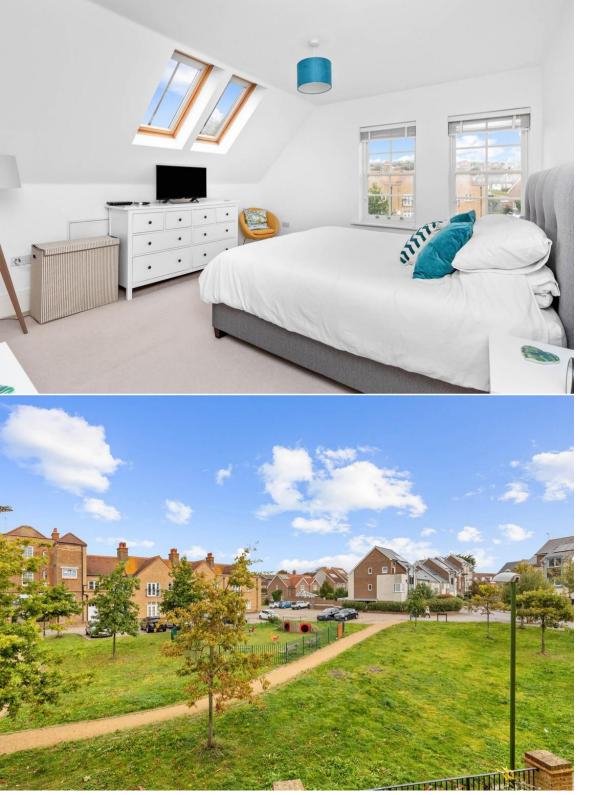

Stairs from the hallway lead up to a large master bedroom with fitted wardrobes and access to an en-suite shower room. Both the lounge and the master bedroom has views over the green space located to the front of the building.

Externally there is an allocated parking space and use of communal gardens and park located within the development.