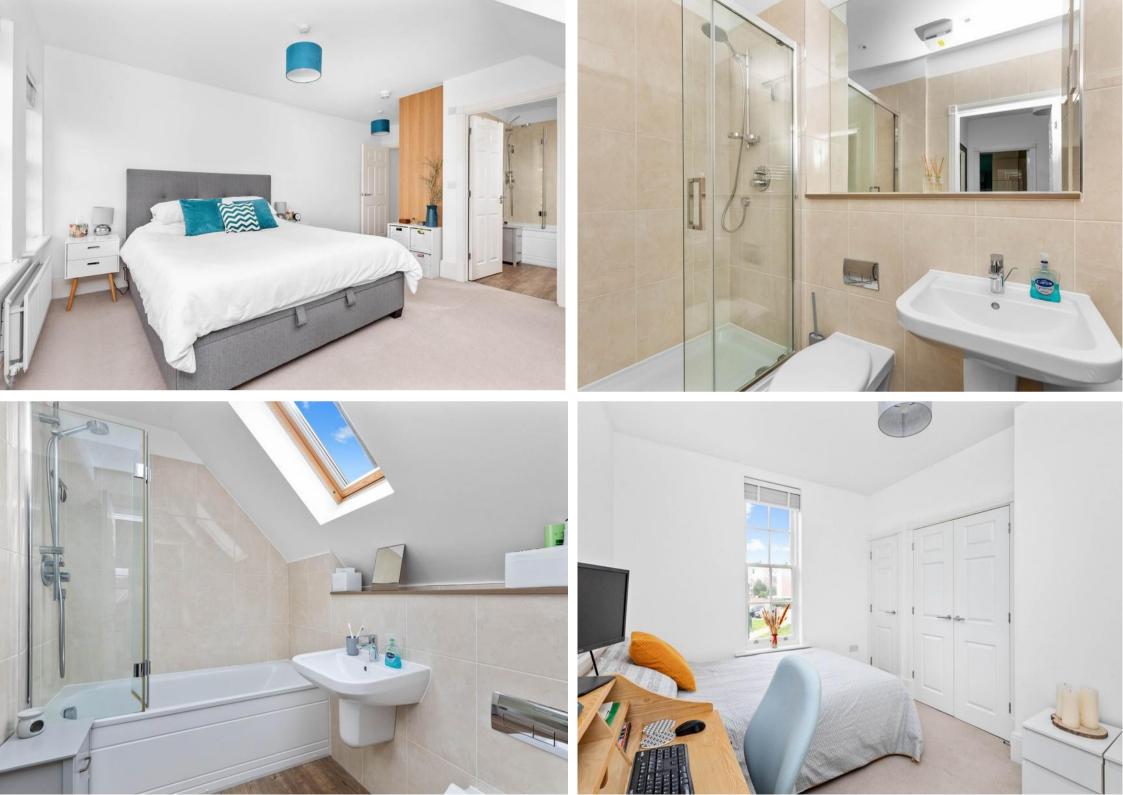

You enter the communal hallway on the ground floor and take steps to the first floor, the door to the apartment leads in to a large entrance hallway with a door leading through to a modern open plan living area with a modern fitted kitchen and dining area. There is also a double bedroom with fitted wardrobes and a family bathroom on this floor.

Stairs from the hallway lead up to a large master bedroom with fitted wardrobes and access to an en-suite shower room. Both the lounge and the master bedroom has views over the green space located to the front of the building.

Externally there is an allocated parking space and use of communal gardens and park located within the development.