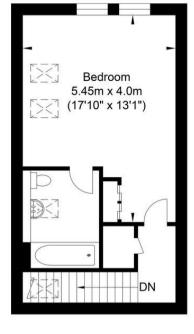

### Southlands Way, Shoreham-by-Sea

First Floor Approximate Floor Area 604.39 sq ft (56.15 sq m) Second Floor Approximate Floor Area 322.91 sq ft (30.0 sq m)

Approximate Gross Internal Area = 86.15 sq m / 927.31 sq ft Illustration for identification purposes only, measurements are approximate, not to scale.